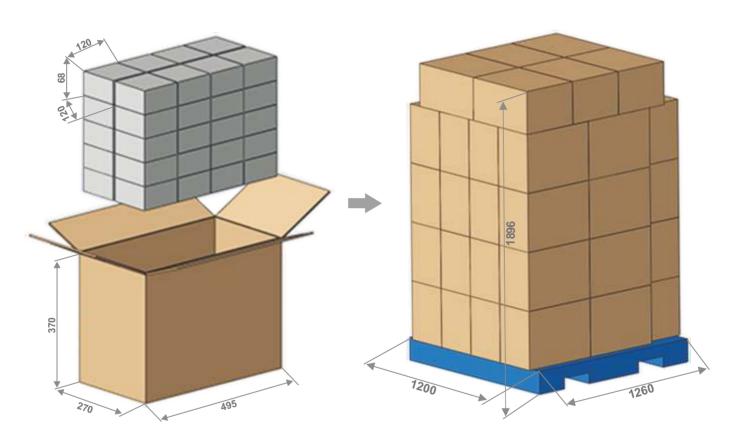

### **PACKING**

| N.W.(KG) | G.W.(KG) | CARTON SIZE(mm) | QTN/CTN |
|----------|----------|-----------------|---------|
| 8        | 10.6     | 495X270X370     | 40      |

## Package size (1200mm item)

1 Pallet=485kg=46ctns=1840pcs