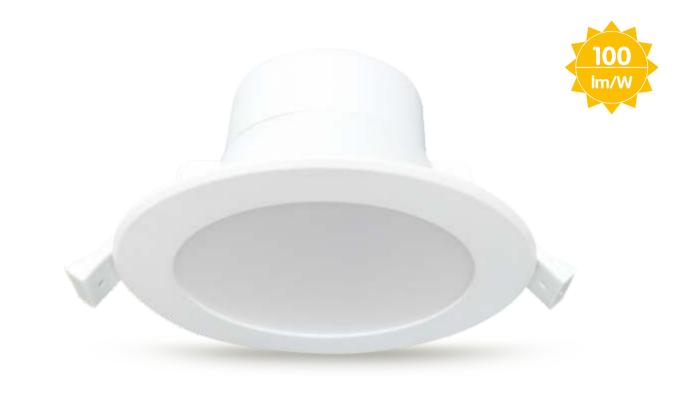

# LED Dimmable Down Light-ECO | 9W

### **APPLICATION**

Application Suitable for indoor lighting in hotels, homes, cafes, shopping malls, offices, factories, hospitals, etc

### **SPECIFICATIONS**

| Item No.          | ERS-DL9WAE        |  |  |
|-------------------|-------------------|--|--|
| Power             | 9W                |  |  |
| Input Voltage     | AC220-240V,50Hz   |  |  |
| Efficiency        | 100lm/w           |  |  |
| Lumen             | 900lm             |  |  |
| LED Type          | SMD 2835          |  |  |
| ССТ               | 3000K,4000K,5000K |  |  |
| CRI               | Ra > 82           |  |  |
| Power Factor      | > 0.9             |  |  |
| Beam Angle        | 110°              |  |  |
| IP Rating         | IP20              |  |  |
| Material          | Aluminium+PC      |  |  |
| Warranty          | 3 years           |  |  |
| Cutout (mm)       | 70                |  |  |
| Product Size (mm) | 120X120X68        |  |  |
| VEU               | Approved          |  |  |
| IPART             | Approved          |  |  |
|                   |                   |  |  |