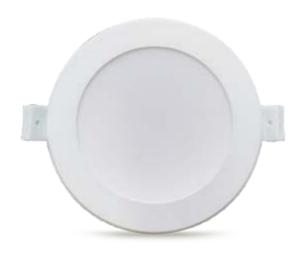

# LED Dimmable Down Light-ECO | 9W

### **SPECIFICATIONS**

| Item No.          | ERS-DL9WAE        |  |  |
|-------------------|-------------------|--|--|
| Power             | 9W                |  |  |
| Input Voltage     | AC220-240V,50Hz   |  |  |
| Efficiency        | 100lm/w           |  |  |
| Lumen             | 900lm             |  |  |
| LED Type          | SMD 2835          |  |  |
| ССТ               | 3000K,4000K,5000K |  |  |
| CRI               | Ra > 82           |  |  |
| Power Factor      | > 0.9             |  |  |
| Beam Angle        | 110°              |  |  |
| IP Rating         | IP20              |  |  |
| Material          | Aluminium+PC      |  |  |
| Warranty          | 3 years           |  |  |
| Cutout (mm)       | 70                |  |  |
| Product Size (mm) | 120X120X68        |  |  |
| VEU               | Approved          |  |  |
| IPART             | Approved          |  |  |
|                   |                   |  |  |