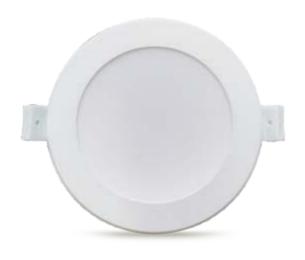

#### **SPECIFICATIONS**

| Item No.          | ERS-DL5WAE        |  |  |
|-------------------|-------------------|--|--|
| Power             | 5W                |  |  |
| Input Voltage     | AC220-240V,50Hz   |  |  |
| Efficiency        | 100lm/w           |  |  |
| Lumen             | 500lm             |  |  |
| LED Type          | SMD 2835          |  |  |
| ССТ               | 3000K,4000K,5000K |  |  |
| CRI               | Ra > 82           |  |  |
| Power Factor      | > 0.9             |  |  |
| Beam Angle        | 110°              |  |  |
| IP Rating         | IP20              |  |  |
| Material          | Aluminium+PC      |  |  |
| Warranty          | 3 years           |  |  |
| Cutout (mm)       | 70                |  |  |
| Product Size (mm) | 120X120X68        |  |  |
| VEU               | Approved          |  |  |
| IPART             | Approved          |  |  |
|                   |                   |  |  |