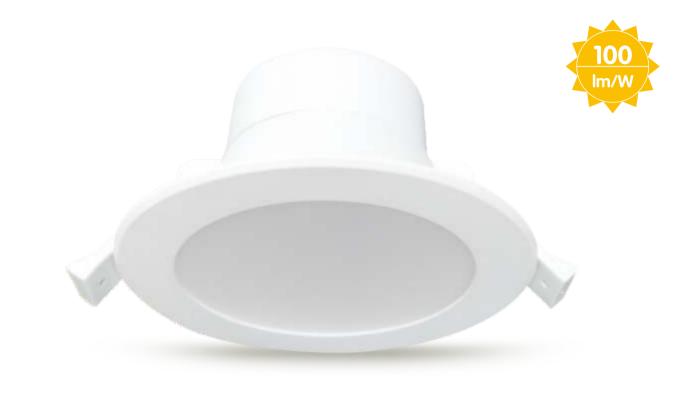

#### **APPLICATION**

Application Suitable for indoor lighting in hotels, homes, cafes, shopping malls, offices, factories, hospitals, etc

#### **SPECIFICATIONS**

| Item No.          | ERS-DL5WAE        |  |  |
|-------------------|-------------------|--|--|
| Power             | 5W                |  |  |
| Input Voltage     | AC220-240V,50Hz   |  |  |
| Efficiency        | 100lm/w           |  |  |
| Lumen             | 500lm             |  |  |
| LED Type          | SMD 2835          |  |  |
| ССТ               | 3000K,4000K,5000K |  |  |
| CRI               | Ra > 82           |  |  |
| Power Factor      | > 0.9             |  |  |
| Beam Angle        | 110°              |  |  |
| IP Rating         | IP20              |  |  |
| Material          | Aluminium+PC      |  |  |
| Warranty          | 3 years           |  |  |
| Cutout (mm)       | 70                |  |  |
| Product Size (mm) | 120X120X68        |  |  |
| VEU               | Approved          |  |  |
| IPART             | Approved          |  |  |
|                   |                   |  |  |