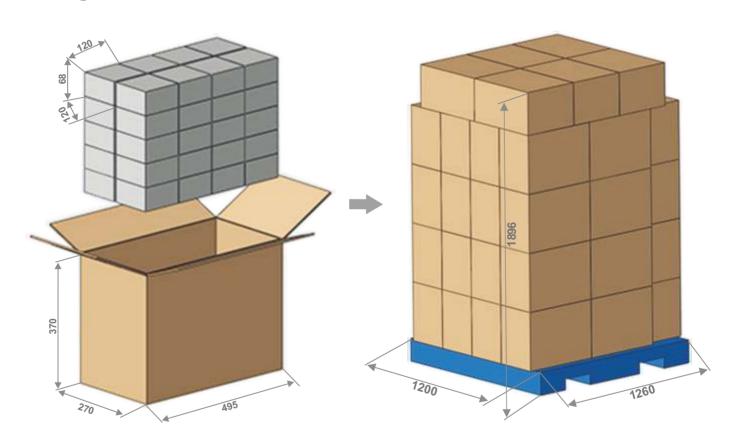

#### **PACKING**

| N.W.(KG) | G.W.(KG) | CARTON SIZE(mm) | QTN/CTN |
|----------|----------|-----------------|---------|
| 8        | 10.6     | 495X270X370     | 40      |

### Package size (1200mm item)

1 Pallet=485kg=46ctns=1840pcs