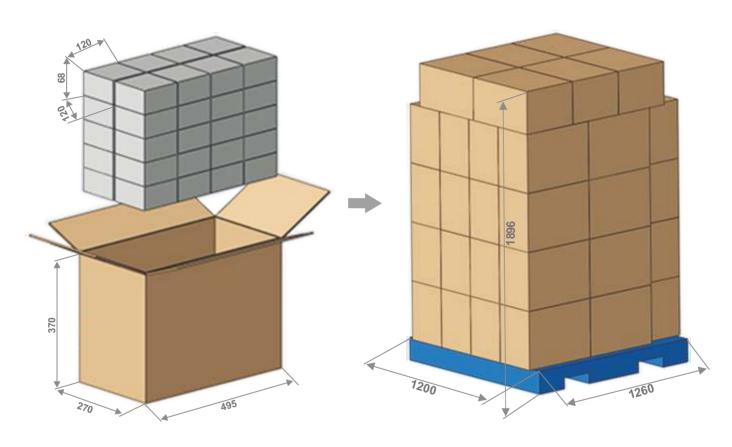

### **PACKING**

| N.W.(KG) | G.W.(KG) | CARTON SIZE(mm) | QTN/CTN |
|----------|----------|-----------------|---------|
| 8        | 10.6     | 495X270X370     | 40      |

## Package size (1200mm item)

1 Pallet=485kg=46ctns=1840pcs