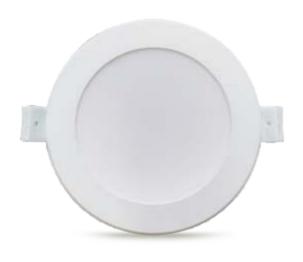

# LED Dimmable Down Light-ECO | 10W

### **SPECIFICATIONS**

| Item No.          | ERS-DL10WAE       |  |  |
|-------------------|-------------------|--|--|
| Power             | 10W               |  |  |
| Input Voltage     | AC220-240V,50Hz   |  |  |
| Efficiency        | 100lm/w           |  |  |
| Lumen             | 1000lm            |  |  |
| LED Type          | SMD 2835          |  |  |
| ССТ               | 3000K,4000K,5000K |  |  |
| CRI               | Ra > 82           |  |  |
| Power Factor      | > 0.9             |  |  |
| Beam Angle        | 110°              |  |  |
| IP Rating         | IP20              |  |  |
| Material          | Aluminium+PC      |  |  |
| Warranty          | 3 years           |  |  |
| Cutout (mm)       | 70                |  |  |
| Product Size (mm) | 120X120X68        |  |  |
| VEU               | Approved          |  |  |
| IPART             | Approved          |  |  |
|                   |                   |  |  |