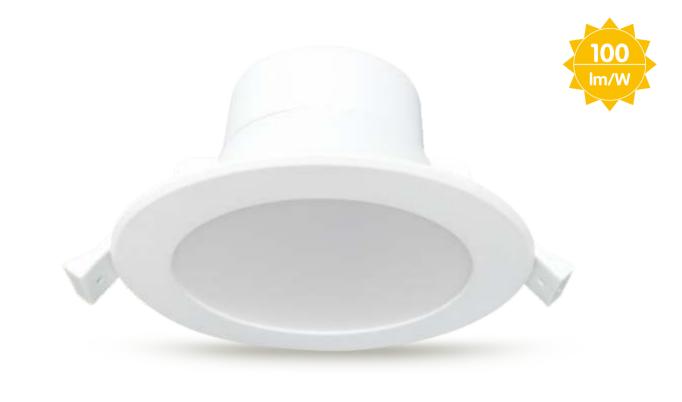

# LED Dimmable Down Light-ECO | 10W

### **APPLICATION**

Application Suitable for indoor lighting in hotels, homes, cafes, shopping malls, offices, factories, hospitals, etc

### **SPECIFICATIONS**

| Item No.          | ERS-DL10WAE       |  |  |
|-------------------|-------------------|--|--|
| Power             | 10W               |  |  |
| Input Voltage     | AC220-240V,50Hz   |  |  |
| Efficiency        | 100lm/w           |  |  |
| Lumen             | 1000lm            |  |  |
| LED Type          | SMD 2835          |  |  |
| ССТ               | 3000K,4000K,5000K |  |  |
| CRI               | Ra > 82           |  |  |
| Power Factor      | > 0.9             |  |  |
| Beam Angle        | 110°              |  |  |
| IP Rating         | IP20              |  |  |
| Material          | Aluminium+PC      |  |  |
| Warranty          | 3 years           |  |  |
| Cutout (mm)       | 70                |  |  |
| Product Size (mm) | 120X120X68        |  |  |
| VEU               | Approved          |  |  |
| IPART             | Approved          |  |  |
|                   |                   |  |  |