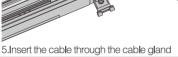

## LED MANUNAL INSTRTION

4. Take out of the LED module

6.Connect the wires,L to L , N to N, to