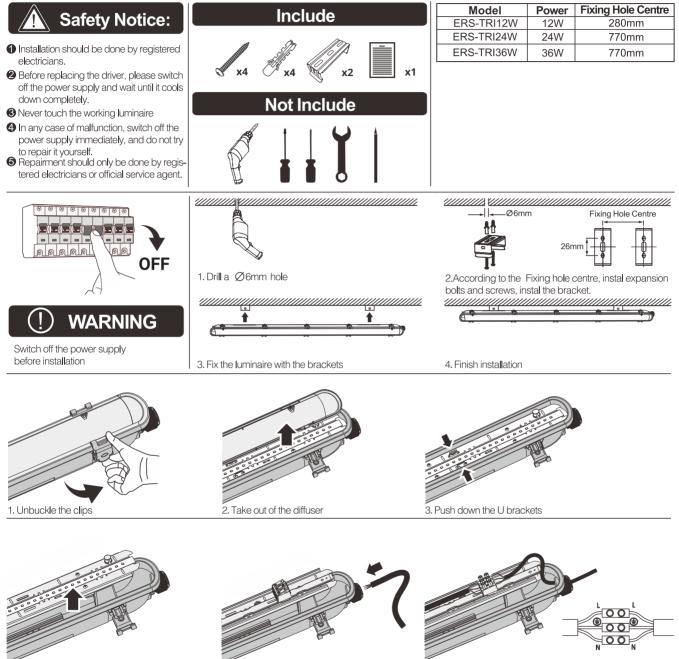

## LED MANUNAL INSTRTION

4. Take out of the LED module

6.Connect the wires,L to L , N to N, to

### Shenzhen ERS Technology

Factory Add: C209, Baohuasen International Center, Qianjin Second Road, Xixiang Town, Bao'an District,Shenzhen, China Warehouse Add: 57 Tarnard Dr, Braeside VIC 3195

Switch off the power supply before installation

8. Close the luminaire

9. Buckle the clips