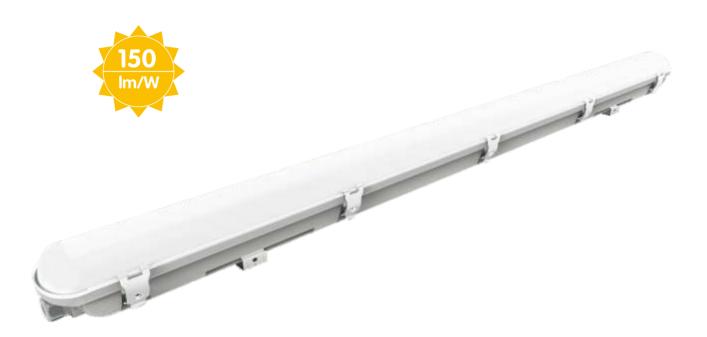

# LED Tri-proof Batten Light | 48W

#### **SPECIFICATIONS**

| Item No.               | ERS-TRI48W                                           |  |  |
|------------------------|------------------------------------------------------|--|--|
| Product Size (mm)      | 1507X91X78                                           |  |  |
| Power                  | 48W                                                  |  |  |
| LCP                    | 47.8W                                                |  |  |
| Input Voltage          | AC220-240V,50Hz                                      |  |  |
| Opal Diffuser Material | PC                                                   |  |  |
| Body Mateial           | PC                                                   |  |  |
| Body Colour            | Grey                                                 |  |  |
| Clips                  | stainless steel clips                                |  |  |
| Driver Brand           | PHILIPS Element non–isolated driver 3 years warranty |  |  |
| Efficiency             | 150lm/w                                              |  |  |
| LED Type               | SMD 2835                                             |  |  |
| ССТ                    | 3000K,4000K,5000K,6500K                              |  |  |
| CRI                    | Ra > 80                                              |  |  |
| Power Factor           | > 0.9                                                |  |  |
| Beam Angle             | 120°                                                 |  |  |
| IP Rating              | IP65                                                 |  |  |
| Warranty               | 3 years                                              |  |  |
| VEET                   | Approved                                             |  |  |
| IPART                  | Approved                                             |  |  |