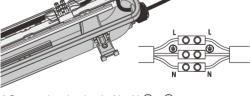

## LED MANUNAL INSTRTION

4. Take out of the LED module

6.Connect the wires,L to L , N to N, to