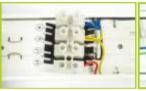

Switch off the power supply before installation

3. Fix the luminaire with the brackets

bolts and screws, instal the bracket.

4. Finish installation

1. Unbuckle the clips

2. Take out of the diffuser

6.Connect the wires,L to L , N to N,  $\bigoplus$  to  $\bigoplus$ 