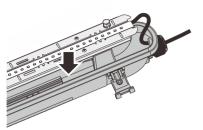

Switch off the power supply before installation

3. Fix the luminaire with the brackets

bolts and screws, instal the bracket.

4. Finish installation

1. Unbuckle the clips

2. Take out of the diffuser

6.Connect the wires,L to L , N to N,  $\bigoplus$  to  $\bigoplus$ 