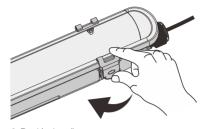

Switch off the power supply before installation

3. Fix the luminaire with the brackets

bolts and screws, instal the bracket.

4. Finish installation

1. Unbuckle the clips

2. Take out of the diffuser

6.Connect the wires,L to L , N to N,  $\bigoplus$  to  $\bigoplus$ 

7. Put back the LED module

8. Close the luminaire

9. Buckle the clips