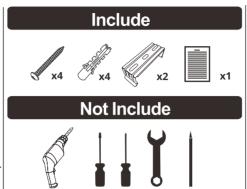

#### LED MANUNAL INSTRTION

- 1 Installation should be done by registered
- 2 Before replacing the driver, please switch off the power supply and wait until it cools down completely.
- 3 Never touch the working luminaire
- 4 In any case of malfunction, switch off the power supply immediately, and do not try to repair it yourself.
- 6 Repairment should only be done by registered electricians or official service agent.

Switch off the power supply before installation

3. Fix the luminaire with the brackets

bolts and screws, instal the bracket.

4. Finish installation

1. Unbuckle the clips

2. Take out of the diffuser

6.Connect the wires,L to L , N to N,  $\bigoplus$  to  $\bigoplus$ 

7. Put back the LED module

8. Close the luminaire

9. Buckle the clips