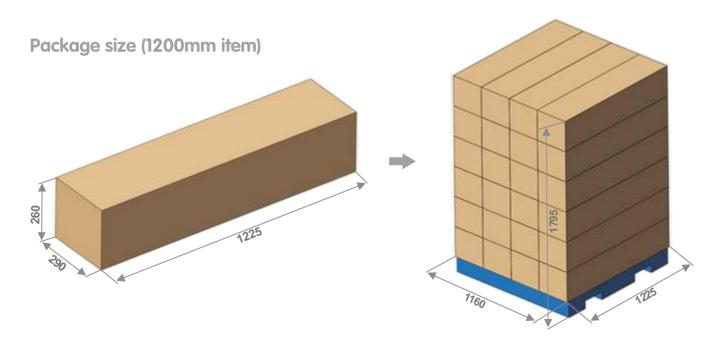

#### **PACKING**

| N.W.(KG) | G.W.(KG) | CARTON SIZE(mm) | QTN/CTN |
|----------|----------|-----------------|---------|
| 12.6     | 14.6     | 1225X290X260    | 9       |