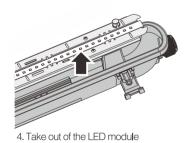

fore replacing the driver, please switch off the power supply and wait until it cools down completely.
- 3 Never touch the working luminaire
- 4 In any case of malfunction, switch off the power supply immediately, and do not try to repair it yourself.
- 6 Repairment should only be done by registered electricians or official service agent.



| Model      | Power | Fixing Hole Centre |  |
|------------|-------|--------------------|--|
| ERS-TRI12W | 12W   | 280mm              |  |
| ERS-TRI24W | 24W   | 770mm              |  |
| ERS-TRI36W | 36W   | 770mm              |  |





Switch off the power supply before installation



3. Fix the luminaire with the brackets



bolts and screws, instal the bracket.



4. Finish installation



1. Unbuckle the clips



2. Take out of the diffuser











6.Connect the wires,L to L , N to N,  $\bigoplus$  to  $\bigoplus$ 

## **Shenzhen ERS Technology**

Factory Add: C209, Baohuasen International Center, Qianjin Second Road, Xixiang Town, Bao'an District, Shenzhen, China Warehouse Add: 57 Tarnard Dr, Braeside VIC 3195

Tel: 048 470 3010























7. Put back the LED module

8. Close the luminaire

9. Buckle the clips









#### **PACKING**

| N.W.(KG) | G.W.(KG) | CARTON SIZE(mm) | QTN/CTN |
|----------|----------|-----------------|---------|
| 12.6     | 14.6     | 1225X290X260    | 9       |



# **Shenzhen ERS Technology**

Factory Add: C209, Baohuasen International Center, Qianjin Second Road, Xixiang Town, Bao'an District, Shenzhen, China Warehouse Add: 57 Tarnard Dr, Braeside VIC 3195

**Tel:** 048 470 3010