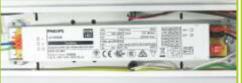

#### **SPECIFICATIONS**

| Item No.               | ERS-TRI40W                                           |  |  |
|------------------------|------------------------------------------------------|--|--|
| Product Size (mm)      | 1207X91X78                                           |  |  |
| Power                  | 40W                                                  |  |  |
| Input Voltage          | AC220-240V,50Hz                                      |  |  |
| Opal Diffuser Material | PC                                                   |  |  |
| Body Mateial           | PC                                                   |  |  |
| Body Colour            | Grey                                                 |  |  |
| Clips                  | stainless steel clips                                |  |  |
| Driver Brand           | PHILIPS Element non—isolated driver 3 years warranty |  |  |
| Efficiency             | 150lm/w                                              |  |  |
| LED Type               | SMD 2835                                             |  |  |
| CCT                    | 3000K,4000K,5000K,6500K                              |  |  |
| CRI                    | Ra > 80                                              |  |  |
| Power Factor           | > 0.9                                                |  |  |
| Beam Angle             | 120°                                                 |  |  |
| IP Rating              | IP65                                                 |  |  |
| Warranty               | 3 years                                              |  |  |
| VEET                   | Approved                                             |  |  |
| IPART                  | Approved                                             |  |  |