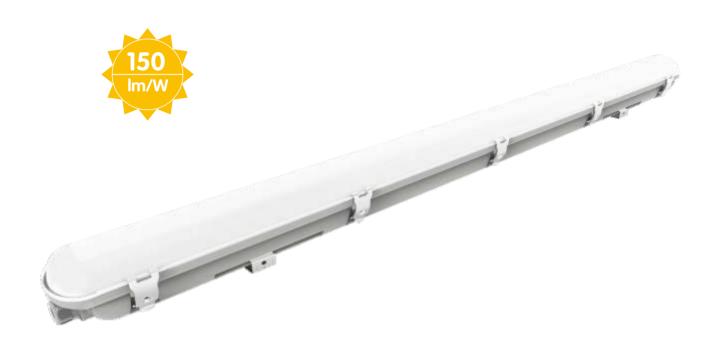

# LED Tri-proof Batten Light | 40W

#### **SPECIFICATIONS**

| Item No.               | ERS-TRI40W                                           |  |  |
|------------------------|------------------------------------------------------|--|--|
| Product Size (mm)      | 1207X91X78                                           |  |  |
| Power                  | 40W                                                  |  |  |
| Input Voltage          | AC220-240V,50Hz                                      |  |  |
| Opal Diffuser Material | PC                                                   |  |  |
| Body Mateial           | PC                                                   |  |  |
| Body Colour            | Grey                                                 |  |  |
| Clips                  | stainless steel clips                                |  |  |
| Driver Brand           | PHILIPS Element non—isolated driver 3 years warranty |  |  |
| Efficiency             | 150lm/w                                              |  |  |
| LED Type               | SMD 2835                                             |  |  |
| CCT                    | 3000K,4000K,5000K,6500K                              |  |  |
| CRI                    | Ra > 80                                              |  |  |
| Power Factor           | > 0.9                                                |  |  |
| Beam Angle             | 120°                                                 |  |  |
| IP Rating              | IP65                                                 |  |  |
| Warranty               | 3 years                                              |  |  |
| VEET                   | Approved                                             |  |  |
| IPART                  | Approved                                             |  |  |