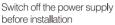

Switch off the power supply before installation

3. Fix the luminaire with the brackets

bolts and screws, instal the bracket.

4. Finish installation

1. Unbuckle the clips

2. Take out of the diffuser

6.Connect the wires,L to L , N to N,  $\bigoplus$  to  $\bigoplus$ 