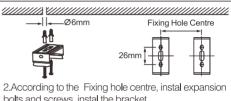

| Model      | Power | Fixing Hole Centre |
|------------|-------|--------------------|
| ERS-TRI12W | 12W   | 280mm              |
| ERS-TRI24W | 24W   | 770mm              |
| ERS-TRI36W | 36W   | 770mm              |

Switch off the power supply before installation

3. Fix the luminaire with the brackets

bolts and screws, instal the bracket.

4. Finish installation

1. Unbuckle the clips

2. Take out of the diffuser

6.Connect the wires,L to L , N to N,  $\bigoplus$  to  $\bigoplus$ 