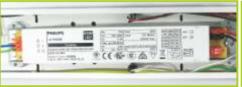

### **SPECIFICATIONS**

| Item No.               | ERS-TRI24W                                           |  |  |
|------------------------|------------------------------------------------------|--|--|
| Product Size (mm)      | 1207X91X78                                           |  |  |
| Power                  | 24W                                                  |  |  |
| LCP                    | 22.1W                                                |  |  |
| Input Voltage          | AC220-240V,50Hz                                      |  |  |
| Opal Diffuser Material | PC                                                   |  |  |
| Body Mateial           | PC                                                   |  |  |
| Body Colour            | Grey                                                 |  |  |
| Clips                  | stainless steel clips                                |  |  |
| Driver Brand           | PHILIPS Element non—isolated driver 3 years warranty |  |  |
| Efficiency             | 150lm/w                                              |  |  |
| LED Type               | SMD 2835                                             |  |  |
| CCT                    | 3000K,4000K,5000K,6500K                              |  |  |
| CRI                    | Ra > 80                                              |  |  |
| Power Factor           | > 0.9                                                |  |  |
| Beam Angle             | 120°                                                 |  |  |
| IP Rating              | IP65                                                 |  |  |
| Warranty               | 3 years                                              |  |  |
| VEET                   | Approved                                             |  |  |
| IPART                  | Approved                                             |  |  |