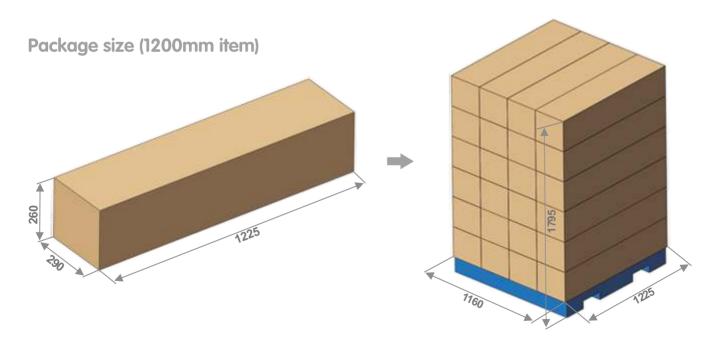

#### **PACKING**

| N.W.(KG) | G.W.(KG) | CARTON SIZE(mm) | QTN/CTN |
|----------|----------|-----------------|---------|
| 12.6     | 14.6     | 1225X290X260    | 9       |