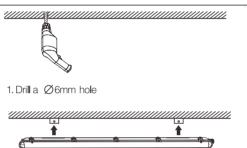

| Model      | Power | Fixing Hole Centre |
|------------|-------|--------------------|
| ERS-TRI12W | 12W   | 280mm              |
| ERS-TRI24W | 24W   | 770mm              |
| ERS-TRI36W | 36W   | 770mm              |

Switch off the power supply before installation

3. Fix the luminaire with the brackets

bolts and screws, instal the bracket.

4. Finish installation

1. Unbuckle the clips

2. Take out of the diffuser

6.Connect the wires,L to L , N to N,  $\bigoplus$  to  $\bigoplus$ 