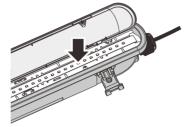

Switch off the power supply before installation

3. Fix the luminaire with the brackets

bolts and screws, instal the bracket.

4. Finish installation

1. Unbuckle the clips

2. Take out of the diffuser

6.Connect the wires,L to L , N to N,  $\bigoplus$  to  $\bigoplus$ 