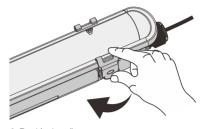

Switch off the power supply before installation

3. Fix the luminaire with the brackets

bolts and screws, instal the bracket.

4. Finish installation

1. Unbuckle the clips

2. Take out of the diffuser

6.Connect the wires,L to L , N to N,  $\bigoplus$  to  $\bigoplus$ 