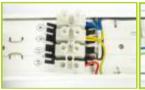

Switch off the power supply before installation

3. Fix the luminaire with the brackets

bolts and screws, instal the bracket.

4. Finish installation

1. Unbuckle the clips

2. Take out of the diffuser

6.Connect the wires,L to L , N to N,  $\bigoplus$  to  $\bigoplus$ 