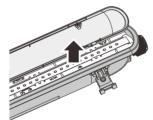

Installation should be done by registered
- 2 Before replacing the driver, please switch off the power supply and wait until it cools down completely.
- 3 Never touch the working luminaire
- 4 In any case of malfunction, switch off the power supply immediately, and do not try to repair it yourself.
- 6 Repairment should only be done by registered electricians or official service agent.



| Model      | Power | Fixing Hole Centre |
|------------|-------|--------------------|
| ERS-TRI12W | 12W   | 280mm              |
| ERS-TRI24W | 24W   | 770mm              |
| ERS-TRI36W | 36W   | 770mm              |





Switch off the power supply before installation



3. Fix the luminaire with the brackets



bolts and screws, instal the bracket.



4. Finish installation



1. Unbuckle the clips



2. Take out of the diffuser











6.Connect the wires,L to L , N to N,  $\bigoplus$  to  $\bigoplus$ 

### **Shenzhen ERS Technology**

Factory Add: C209, Baohuasen International Center, Qianjin Second Road, Xixiang Town, Bao'an District, Shenzhen, China Warehouse Add: 57 Tarnard Dr, Braeside VIC 3195

Tel: 048 470 3010























7. Put back the LED module

8. Close the luminaire

9. Buckle the clips









#### **PACKING**

| N.W.(KG) | G.W.(KG) | CARTON SIZE(mm) | QTN/CTN |
|----------|----------|-----------------|---------|
| 12.6     | 14.6     | 1225X290X260    | 9       |



## Shenzhen ERS Technology Factory Add: C209, Boohuosen International Center, Qianjin Second

Road, Xixiang Town, Bao'an District, Shenzhen, China

Warehouse Add: 57 Tamard Dr, Braeside VIC