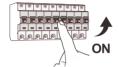

Switch off the power supply before installation

3. Fix the luminaire with the brackets

bolts and screws, instal the bracket.

4. Finish installation

1. Unbuckle the clips

2. Take out of the diffuser

6.Connect the wires,L to L , N to N,  $\bigoplus$  to  $\bigoplus$ 