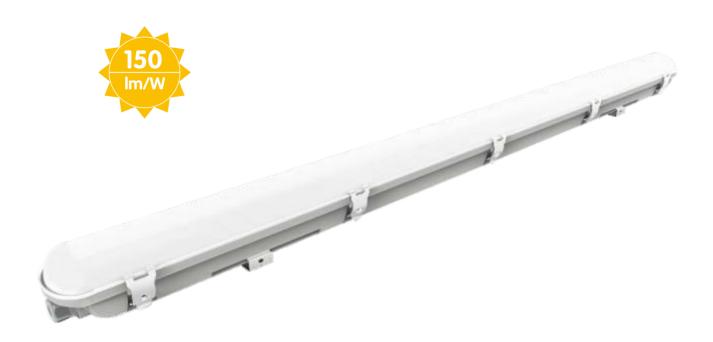

# LED Tri-proof Batten Light | 24W

### **SPECIFICATIONS**

| Item No.               | ERS-TRI24W                                           |  |  |
|------------------------|------------------------------------------------------|--|--|
| Product Size (mm)      | 1207X91X78                                           |  |  |
| Power                  | 24W                                                  |  |  |
| LCP                    | 22.1W                                                |  |  |
| Input Voltage          | AC220-240V,50Hz                                      |  |  |
| Opal Diffuser Material | PC                                                   |  |  |
| Body Mateial           | PC                                                   |  |  |
| Body Colour            | Grey                                                 |  |  |
| Clips                  | stainless steel clips                                |  |  |
| Driver Brand           | PHILIPS Element non—isolated driver 3 years warranty |  |  |
| Efficiency             | 150lm/w                                              |  |  |
| LED Type               | SMD 2835                                             |  |  |
| CCT                    | 3000K,4000K,5000K,6500K                              |  |  |
| CRI                    | Ra > 80                                              |  |  |
| Power Factor           | > 0.9                                                |  |  |
| Beam Angle             | 120°                                                 |  |  |
| IP Rating              | IP65                                                 |  |  |
| Warranty               | 3 years                                              |  |  |
| VEET                   | Approved                                             |  |  |
| IPART                  | Approved                                             |  |  |