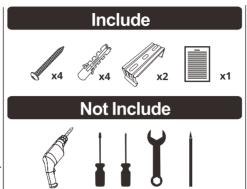

|  |  |
| IPART                  | Approved                                             |  |  |

### Shenzhen ERS Technology Factory Add: C209, Boohuosen International Center, Qianjin Second

Road, Xixiang Town, Bao'an District, Shenzhen, China

Warehouse Add: 57 Tarnard Dr, Braeside VIC 3195

**Tel:** 048 470 3010

















#### LED MANUNAL INSTRTION



- 1 Installation should be done by registered
- 2 Before replacing the driver, please switch off the power supply and wait until it cools down completely.
- 3 Never touch the working luminaire
- 4 In any case of malfunction, switch off the power supply immediately, and do not try to repair it yourself.
- 6 Repairment should only be done by registered electricians or official service agent.



| Model      | Power | Fixing Hole Centre |
|------------|-------|--------------------|
| ERS-TRI12W | 12W   | 280mm              |
| ERS-TRI24W | 24W   | 770mm              |
| ERS-TRI36W | 36W   | 770mm              |





Switch off the power supply before installation



3. Fix the luminaire with the brackets



bolts and screws, instal the bracket.



4. Finish installation



1. Unbuckle the clips



2. Take out of the diffuser











6.Connect the wires,L to L , N to N,  $\bigoplus$  to  $\bigoplus$ 

### **Shenzhen ERS Technology**

Factory Add: C209, Baohuasen International Center, Qianjin Second Road, Xixiang Town, Bao'an District, Shenzhen, China Warehouse Add: 57 Tarnard Dr, Braeside VIC 3195

Tel: 048 470 3010























7. Put back the LED module

8. Close t