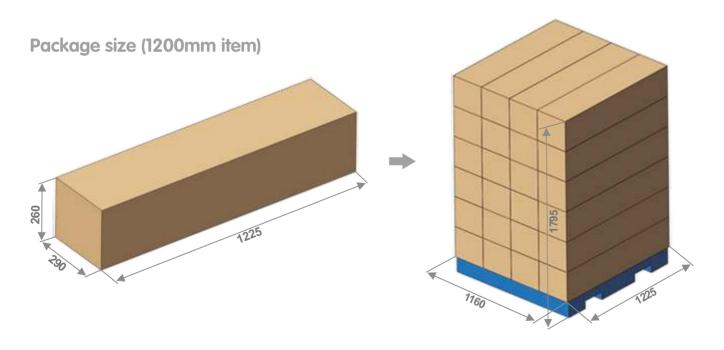

#### **PACKING**

| N.W.(KG) | G.W.(KG) | CARTON SIZE(mm) | QTN/CTN |
|----------|----------|-----------------|---------|
| 12.6     | 14.6     | 1225X290X260    | 9       |