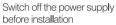

Switch off the power supply before installation

3. Fix the luminaire with the brackets

bolts and screws, instal the bracket.

4. Finish installation

1. Unbuckle the clips

2. Take out of the diffuser

6.Connect the wires,L to L , N to N,  $\bigoplus$  to  $\bigoplus$ 