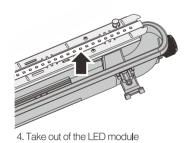

fore replacing the driver, please switch off the power supply and wait until it cools down completely.
- 3 Never touch the working luminaire
- 4 In any case of malfunction, switch off the power supply immediately, and do not try to repair it yourself.
- 6 Repairment should only be done by registered electricians or official service agent.



| Model      | Power | Fixing Hole Centre |  |
|------------|-------|--------------------|--|
| ERS-TRI12W | 12W   | 280mm              |  |
| ERS-TRI24W | 24W   | 770mm              |  |
| ERS-TRI36W | 36W   | 770mm              |  |





Switch off the power supply before installation



3. Fix the luminaire with the brackets



bolts and screws, instal the bracket.



4. Finish installation



1. Unbuckle the clips



2. Take out of the diffuser











6.Connect the wires,L to L , N to N,  $\bigoplus$  to  $\bigoplus$ 

## **Shenzhen ERS Technology**

Factory Add: C209, Baohuasen International Center, Qianjin Second Road, Xixiang Town, Bao'an District,Shenzhen, China Warehouse Add: 57 Tarnard Dr, Braeside VIC 3195

Tel: 048 470 3010























7. Put back the LED module

8. Close the luminaire

9. Buckle the clips









#### **PACKING**

| N.W.(KG) | G.W.(KG) | CARTON SIZE(mm) | QTN/CTN |
|----------|----------|-----------------|---------|
| 12.6     | 14.6     | 1225X290X260    | 9       |



# **Shenzhen ERS Technology**

Factory Add: C209, Baohuasen International Center, Qianjin Second Road, Xixiang Town, Bao'an District,Shenzhen, China Warehouse Add: 57 Tarnard Dr, Braeside VIC 3195

**Tel:** 048 470 3010