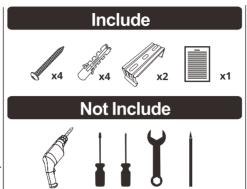

#### LED MANUNAL INSTRTION

- 1 Installation should be done by registered
- 2 Before replacing the driver, please switch off the power supply and wait until it cools down completely.
- 3 Never touch the working luminaire
- 4 In any case of malfunction, switch off the power supply immediately, and do not try to repair it yourself.
- 6 Repairment should only be done by registered electricians or official service agent.