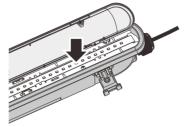

Switch off the power supply before installation

3. Fix the luminaire with the brackets

bolts and screws, instal the bracket.

4. Finish installation

1. Unbuckle the clips

2. Take out of the diffuser

6.Connect the wires,L to L , N to N,  $\bigoplus$  to  $\bigoplus$ 

7. Put back the LED module

8. Close the luminaire

9. Buckle the clips