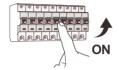

Switch off the power supply before installation

3. Fix the luminaire with the brackets

bolts and screws, instal the bracket.

4. Finish installation

1. Unbuckle the clips

2. Take out of the diffuser

6.Connect the wires,L to L , N to N,  $\bigoplus$  to  $\bigoplus$ 