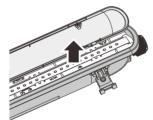

Switch off the power supply before installation

3. Fix the luminaire with the brackets

bolts and screws, instal the bracket.

4. Finish installation

1. Unbuckle the clips

2. Take out of the diffuser

6.Connect the wires,L to L , N to N,  $\bigoplus$  to  $\bigoplus$ 