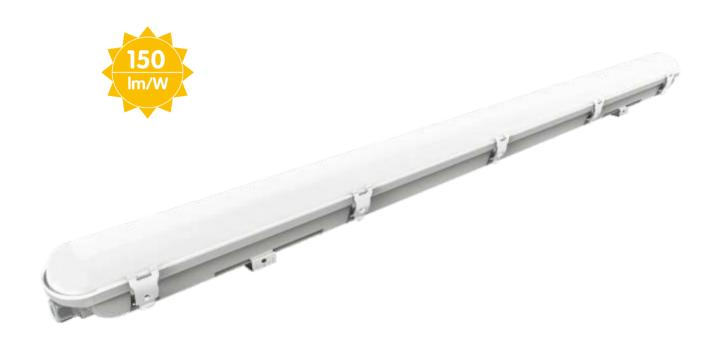

# LED Tri-proof Batten Light | 18W

#### **SPECIFICATIONS**

| Item No.               | ERS-TRI18W                                           |  |  |
|------------------------|------------------------------------------------------|--|--|
| Product Size (mm)      | 1207X91X78                                           |  |  |
| Power                  | 18W                                                  |  |  |
| Input Voltage          | AC220-240V,50Hz                                      |  |  |
| Opal Diffuser Material | PC                                                   |  |  |
| Body Mateial           | PC                                                   |  |  |
| Body Colour            | Grey                                                 |  |  |
| Clips                  | stainless steel clips                                |  |  |
| Driver Brand           | PHILIPS Element non—isolated driver 3 years warranty |  |  |
| Efficiency             | 150lm/w                                              |  |  |
| LED Type               | SMD 2835                                             |  |  |
| ССТ                    | 3000K,4000K,5000K,6500K                              |  |  |
| CRI                    | Ra > 80                                              |  |  |
| Power Factor           | > 0.9                                                |  |  |
| Beam Angle             | 120°                                                 |  |  |
| IP Rating              | IP65                                                 |  |  |
| Warranty               | 3 years                                              |  |  |
| VEET                   | Approved                                             |  |  |
| IPART                  | Approved                                             |  |  |