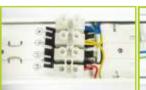

Switch off the power supply before installation

3. Fix the luminaire with the brackets

bolts and screws, instal the bracket.

4. Finish installation

1. Unbuckle the clips

2. Take out of the diffuser

6.Connect the wires,L to L , N to N,  $\bigoplus$  to  $\bigoplus$ 