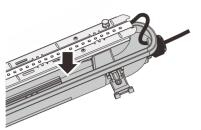

#### LED MANUNAL INSTRTION

- 1 Installation should be done by registered
- 2 Before replacing the driver, please switch off the power supply and wait until it cools down completely.
- 3 Never touch the working luminaire
- 4 In any case of malfunction, switch off the power supply immediately, and do not try to repair it yourself.
- 6 Repairment should only be done by registered electricians or official service agent.

Switch off the power supply before installation

3. Fix the luminaire with the brackets

bolts and screws, instal the bracket.

4. Finish installation

1. Unbuckle the clips

2. Take out of the diffuser

6.Connect the wires,L to L , N to N,  $\bigoplus$  to  $\bigoplus$ 