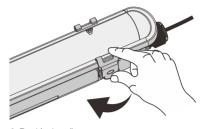

Switch off the power supply before installation

3. Fix the luminaire with the brackets

bolts and screws, instal the bracket.

4. Finish installation

1. Unbuckle the clips

2. Take out of the diffuser

6.Connect the wires,L to L , N to N,  $\bigoplus$  to  $\bigoplus$ 

7. Put back the LED module

8. Close the luminaire

9. Buckle the clips