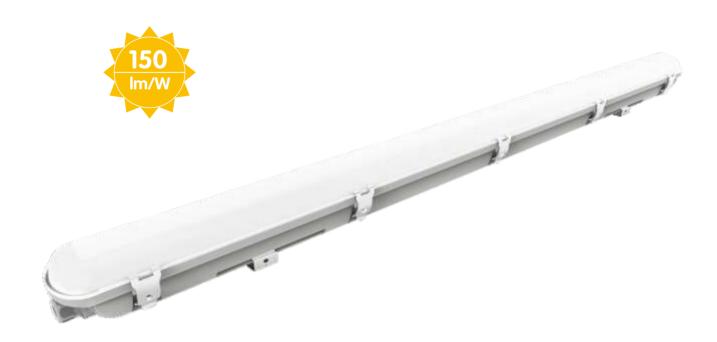

# LED Tri-proof Batten Light | 12W

### **APPLICATION**

Indoor and outdoor lighting, with IP65, it can be used at chick en farm, basement, car pariking, warehouses, corridors, outside of building, etc

#### **SPECIFICATIONS**

| ERS-TRI12W                                           |  |  |
|------------------------------------------------------|--|--|
| 607X91X78                                            |  |  |
| 12W                                                  |  |  |
| 11.3W                                                |  |  |
| AC220-240V,50Hz                                      |  |  |
| PC                                                   |  |  |
| PC                                                   |  |  |
| Grey                                                 |  |  |
| stainless steel clips                                |  |  |
| PHILIPS Element non-isolated driver 3 years warranty |  |  |
| 150lm/w                                              |  |  |
| SMD 2835                                             |  |  |
| 3000K,4000K,5000K,6500K                              |  |  |
| Ra > 80                                              |  |  |
| > 0.9                                                |  |  |
| 120°                                                 |  |  |
| IP65                                                 |  |  |
| 3 years                                              |  |  |
| Approved                                             |  |  |
| Approved                                             |  |  |
|                                                      |  |  |