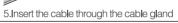

Switch off the power supply before installation

3. Fix the luminaire with the brackets

bolts and screws, instal the bracket.

4. Finish installation

1. Unbuckle the clips

2. Take out of the diffuser

6.Connect the wires,L to L , N to N,  $\bigoplus$  to  $\bigoplus$ 