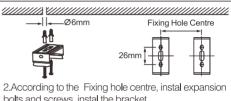

| Model      | Power | Fixing Hole Centre |  |
|------------|-------|--------------------|--|
| ERS-TRI12W | 12W   | 280mm              |  |
| ERS-TRI24W | 24W   | 770mm              |  |
| ERS-TRI36W | 36W   | 770mm              |  |

Switch off the power supply before installation

3. Fix the luminaire with the brackets

bolts and screws, instal the bracket.

4. Finish installation

1. Unbuckle the clips

2. Take out of the diffuser

6.Connect the wires,L to L , N to N,  $\bigoplus$  to  $\bigoplus$ 