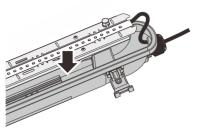

Switch off the power supply before installation

3. Fix the luminaire with the brackets

bolts and screws, instal the bracket.

4. Finish installation

1. Unbuckle the clips

2. Take out of the diffuser

6.Connect the wires,L to L , N to N,  $\bigoplus$  to  $\bigoplus$ 