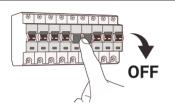

Switch off the power supply before installation

3. Fix the luminaire with the brackets

bolts and screws, instal the bracket.

4. Finish installation

1. Unbuckle the clips

2. Take out of the diffuser

6.Connect the wires,L to L , N to N,  $\bigoplus$  to  $\bigoplus$ 