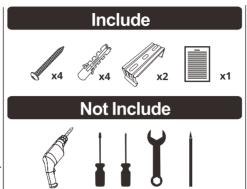

Switch off the power supply before installation

3. Fix the luminaire with the brackets

bolts and screws, instal the bracket.

4. Finish installation

1. Unbuckle the clips

2. Take out of the diffuser

6.Connect the wires,L to L , N to N,  $\bigoplus$  to  $\bigoplus$ 

7. Put back the LED module

8. Close the luminaire

9. Buckle the clips