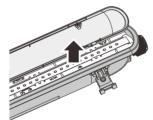

ould be done by registered
- 2 Before replacing the driver, please switch off the power supply and wait until it cools down completely.
- 3 Never touch the working luminaire
- 4 In any case of malfunction, switch off the power supply immediately, and do not try to repair it yourself.
- 6 Repairment should only be done by registered electricians or official service agent.



| Model      | Power | Fixing Hole Centre |  |
|------------|-------|--------------------|--|
| ERS-TRI12W | 12W   | 280mm              |  |
| ERS-TRI24W | 24W   | 770mm              |  |
| ERS-TRI36W | 36W   | 770mm              |  |





Switch off the power supply before installation



3. Fix the luminaire with the brackets



bolts and screws, instal the bracket.



4. Finish installation



1. Unbuckle the clips



2. Take out of the diffuser











6.Connect the wires,L to L , N to N,  $\bigoplus$  to  $\bigoplus$ 

### **Shenzhen ERS Technology**

Factory Add: C209, Baohuasen International Center, Qianjin Second Road, Xixiang Town, Bao'an District, Shenzhen, China Warehouse Add: 57 Tarnard Dr, Braeside VIC 3195

Tel: 048 470 3010























7. Put back the LED module

8. Close the luminaire

9. Buckle the clips









### **PACKING**

| N.W.(KG) | G.W.(KG) | CARTON SIZE(mm) | QTN/CTN |
|----------|----------|-----------------|---------|
| 9.5      | 11.8     | 625X340X290     | 12      |

# Shenzhen ERS Technology Factory Add: C209, Boohuosen International Center, Qianjin Second

Road, Xixiang Town, Bao'an District, Shenzhen, China

Warehouse Add: 57 Tamard Dr, Braeside VIC 3195