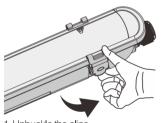

Switch off the power supply before installation

3. Fix the luminaire with the brackets

bolts and screws, instal the bracket.

4. Finish installation

1. Unbuckle the clips

2. Take out of the diffuser

6.Connect the wires,L to L , N to N,  $\bigoplus$  to  $\bigoplus$ 