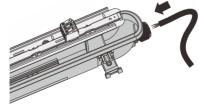

Switch off the power supply before installation

3. Fix the luminaire with the brackets

bolts and screws, instal the bracket.

4. Finish installation

1. Unbuckle the clips

2. Take out of the diffuser

6.Connect the wires,L to L , N to N,  $\bigoplus$  to  $\bigoplus$ 