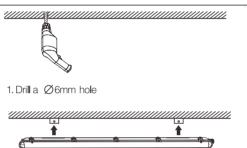

Switch off the power supply before installation

3. Fix the luminaire with the brackets

bolts and screws, instal the bracket.

4. Finish installation

1. Unbuckle the clips

2. Take out of the diffuser

6.Connect the wires,L to L , N to N,  $\bigoplus$  to  $\bigoplus$ 