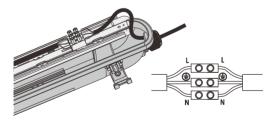

Switch off the power supply before installation

3. Fix the luminaire with the brackets

bolts and screws, instal the bracket.

4. Finish installation

1. Unbuckle the clips

2. Take out of the diffuser

6.Connect the wires,L to L , N to N,  $\bigoplus$  to  $\bigoplus$ 