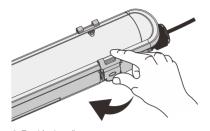

Switch off the power supply before installation

3. Fix the luminaire with the brackets

bolts and screws, instal the bracket.

4. Finish installation

1. Unbuckle the clips

2. Take out of the diffuser

6.Connect the wires,L to L , N to N,  $\bigoplus$  to  $\bigoplus$ 