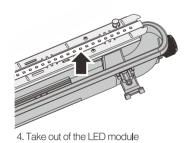

Switch off the power supply before installation

3. Fix the luminaire with the brackets

bolts and screws, instal the bracket.

4. Finish installation

1. Unbuckle the clips

2. Take out of the diffuser

6.Connect the wires,L to L , N to N,  $\bigoplus$  to  $\bigoplus$ 