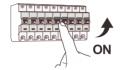

Switch off the power supply before installation

3. Fix the luminaire with the brackets

bolts and screws, instal the bracket.

4. Finish installation

1. Unbuckle the clips

2. Take out of the diffuser

6.Connect the wires,L to L , N to N,  $\bigoplus$  to  $\bigoplus$ 