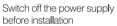

Switch off the power supply before installation

3. Fix the luminaire with the brackets

bolts and screws, instal the bracket.

4. Finish installation

1. Unbuckle the clips

2. Take out of the diffuser

6.Connect the wires,L to L , N to N,  $\bigoplus$  to  $\bigoplus$ 