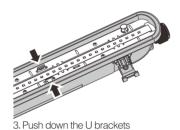

Switch off the power supply before installation

3. Fix the luminaire with the brackets

bolts and screws, instal the bracket.

4. Finish installation

1. Unbuckle the clips

2. Take out of the diffuser

6.Connect the wires,L to L , N to N,  $\bigoplus$  to  $\bigoplus$ 