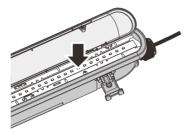

Switch off the power supply before installation

3. Fix the luminaire with the brackets

bolts and screws, instal the bracket.

4. Finish installation

1. Unbuckle the clips

2. Take out of the diffuser

6.Connect the wires,L to L , N to N,  $\bigoplus$  to  $\bigoplus$ 