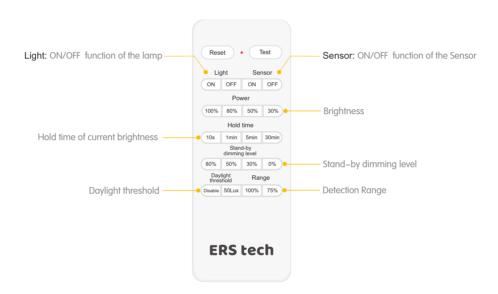

## **LED Tri-proof Batten Light with Sensor** | 60W

Motion+daylight sensor Detection area: 2.5-4 metres Hold on time: OFF/30s/10min/30min With remote control