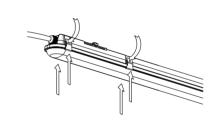

1. Switch off the power supply before installation.

2.Drill a 6mm hole.

3. According to the fixing hole centre, install expansion bolts and screws, install the bracket.

4. Unbuckle the clips, take out the diffuser.

5.Connect wires from lamp side: Install the terminal strip on the side, then connect wires ,L to L, N to N, GND to GND.

6.Connect wires from middle: Remove the terminal strip from side part, and install it to the middle, then connect wires,L to L, N to N, GND to GND.

7.Close the luminaire.

8. Fix the luminaire with the brackets.

9. Switch off the power supply before installation.

10 Finish installation