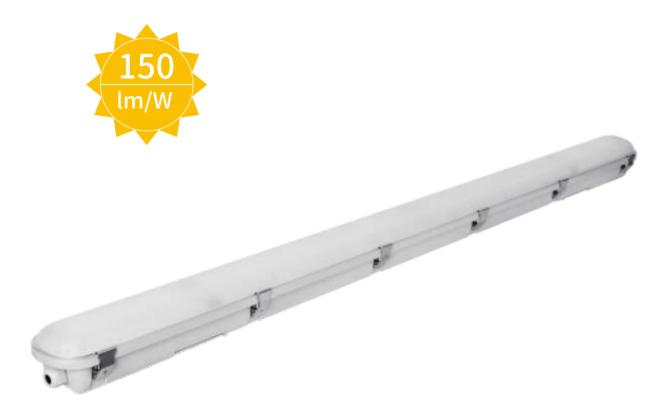

## **LED Tri-proof Batten Light with Sensor** | 60W

Motion+daylight sensor Detection area: 2.5-4 metres Hold on time: OFF/30s/10min/30min With remote control

### **SPECIFICATIONS**

| ERS-BR60W150S                                               |
|-------------------------------------------------------------|
|                                                             |
| 1500X96X83                                                  |
| 60W                                                         |
| 9000lm                                                      |
| Daylight & Microwave Motion Sensor, Sensing distance 2.5–4m |
| AC220-240V, 50Hz                                            |
| PC                                                          |
| PC                                                          |
| Grey                                                        |
| stainless steel clips                                       |
| ERS driver (3 years warranty)                               |
| 150lm/w                                                     |
| SMD 2835                                                    |
| 3000K,4000K,5000K,5700K                                     |
| Ra > 80                                                     |
| > 0.9                                                       |
| 120°                                                        |
| IP65                                                        |
| -20°C~+45°C                                                 |
| 3 years                                                     |
|                                                             |