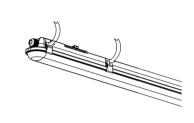

1. Switch off the power supply before installation.

2.Drill a 6mm hole.

3. According to the fixing hole centre, install expansion bolts and screws, install the bracket.

4. Unbuckle the clips, take out the diffuser.