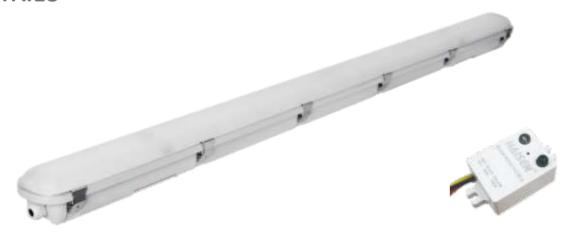

## **LED Tri-proof Batten Light with Sensor** | 60W

Motion+daylight sensor Detection area: 2.5-4 metres Hold on time: OFF/30s/10min/30min With remote control

#### **APPLICATION**

Indoor and outdoor lighting, with IP65, it can be used at chick en farm, basement, car pariking, warehouses, corridors, outside of building, etc

#### **DETAILS**