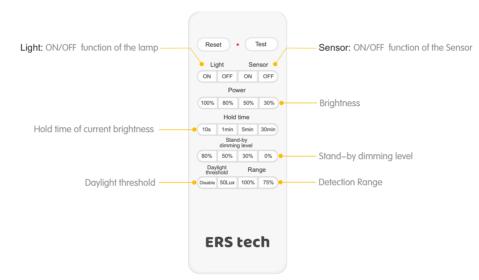

# LED Tri-proof Batten Light with Sensor | 50W

P

Motion+daylight sensor Detection area: 2.5-4 metres Hold on time: OFF/30s/10min/30min With remote control

et et e

# LED MANUNAL INSTRTION