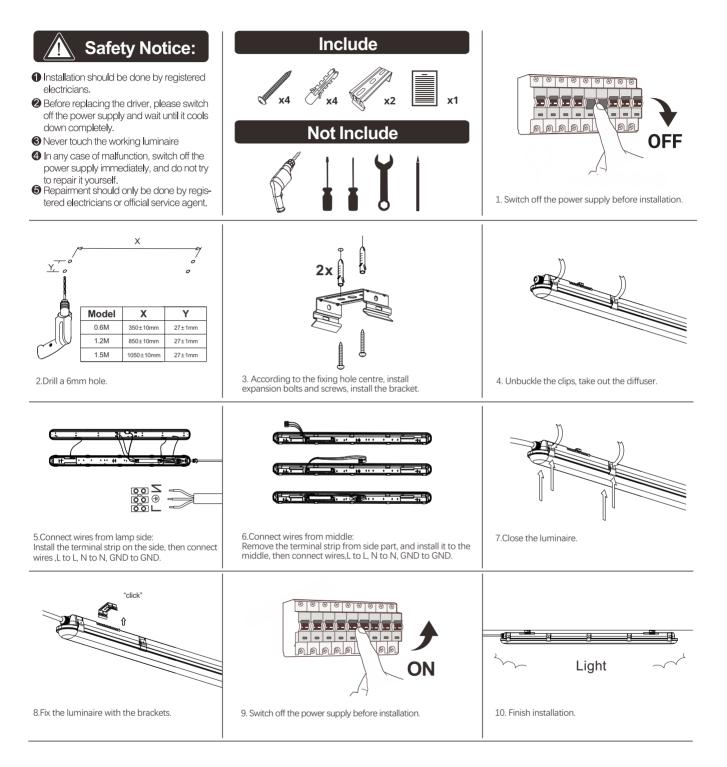

K                                     |
| CRI                    | Ra > 80                                                     |
| Power Factor           | > 0.9                                                       |
| Beam Angle             | 120°                                                        |
| IP Rating              | IP65                                                        |
| Working Temperature    | −20°C~+45°C                                                 |
| Warranty               | 3 years                                                     |

#### Shenzhen ERS Technology

Factory Add: C209, Baohuasen International Center, Qianjin Second Road, Xixiang Town, Bao'an District,Shenzhen, China Warehouse Add: 57 Tamard Dr, Braeside VIC 3195





# LED MANUNAL INSTRTION



#### Shenzhen ERS Technology

Factory Add: C209, Baohuasen International Center, Qianjin Second Road, Xixiang Town, Bao'an District, Shenzhen, China Warehouse Add: 57 Tarnard Dr, Braeside VIC 3195





### PACKING

| Item No.         | ERS-BR48/50/54/60W150S |
|------------------|------------------------|
| Carton Size (mm) | 1512X210X267           |
| N.W.(KG)         | 8.7                    |
| G.W. (KG)        | 11.2                   |
| QTY/CTN          | 6                      |

#### Shenzhen ERS Technology

Factory Add: C209, Baohuasen International Center, Qianjin Second Road, Xixiang Town, Bao'an District,Shenzhen, China Warehouse Add: 57 Tarnard Dr, Braeside VIC 3195





# DETAILS





#### **Shenzhen ERS Technology**

Factory Add: C209, Baohuasen International Center, Qianj