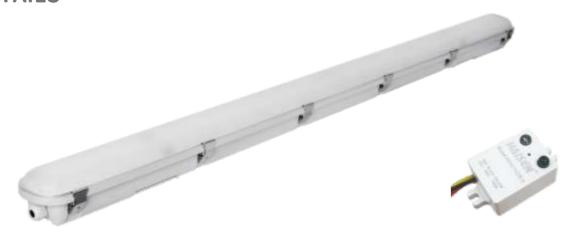

## **LED Tri-proof Batten Light with Sensor** | 48W

Motion+daylight sensor Detection area: 2.5-4 metres Hold on time: OFF/30s/10min/30min With remote control

#### **APPLICATION**

Indoor and outdoor lighting, with IP65, it can be used at chick en farm, basement, car pariking, warehouses, corridors, outside of building, etc

#### **SPECIFICATIONS**

| Item No.               | ERS-BR48W150S                                               |
|------------------------|-------------------------------------------------------------|
| Product Size (mm)      | 1500X96X83                                                  |
| Power                  | 48W                                                         |
| Lumen                  | 7200lm                                                      |
| Sensor                 | Daylight & Microwave Motion Sensor, Sensing distance 2.5–4m |
| nput Voltage           | AC220-240V, 50Hz                                            |
| Opal Diffuser Material | PC                                                          |
| Body Material          | PC                                                          |
| Body Colour            | Grey                                                        |
| Clips                  | stainless steel clips                                       |
| Driver Brand           | ERS driver (3 years warranty)                               |
| Efficiency             | 150lm/w                                                     |
| .ED Type               | SMD 2835                                                    |
| ССТ                    | 3000K,4000K,5000K,5700K                                     |
| CRI                    | Ra > 80                                                     |
| Power Factor           | > 0.9                                                       |
| Beam Angle             | 120°                                                        |
| P Rating               | IP65                                                        |
| Working Temperature    | -20°C~+45°C                                                 |
| Warranty               | 3 years                                                     |
|                        |                                                             |