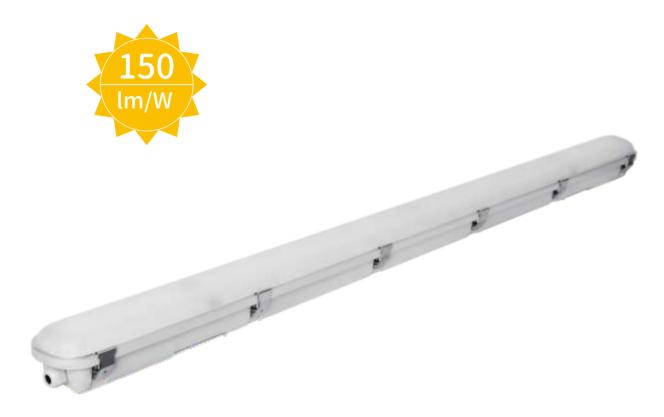

## **LED Tri-proof Batten Light with Sensor** | 48W

Motion+daylight sensor Detection area: 2.5-4 metres Hold on time: OFF/30s/10min/30min With remote control

#### **SPECIFICATIONS**

| Item No.               | ERS-BR48W150S                                               |
|------------------------|-------------------------------------------------------------|
| Product Size (mm)      | 1500X96X83                                                  |
| Power                  | 48W                                                         |
| Lumen                  | 7200lm                                                      |
| Sensor                 | Daylight & Microwave Motion Sensor, Sensing distance 2.5–4m |
| nput Voltage           | AC220-240V, 50Hz                                            |
| Opal Diffuser Material | PC                                                          |
| Body Material          | PC                                                          |
| Body Colour            | Grey                                                        |
| Clips                  | stainless steel clips                                       |
| Driver Brand           | ERS driver (3 years warranty)                               |
| Efficiency             | 150lm/w                                                     |
| .ED Type               | SMD 2835                                                    |
| ССТ                    | 3000K,4000K,5000K,5700K                                     |
| CRI                    | Ra > 80                                                     |
| Power Factor           | > 0.9                                                       |
| Beam Angle             | 120°                                                        |
| P Rating               | IP65                                                        |
| Working Temperature    | -20°C~+45°C                                                 |
| Warranty               | 3 years                                                     |
|                        |                                                             |