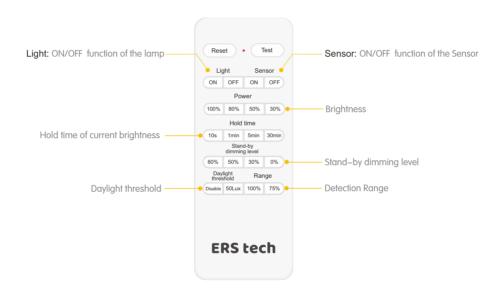

## **LED Tri-proof Batten Light with Sensor** | 48W

Motion+daylight sensor Detection area: 2.5-4 metres Hold on time: OFF/30s/10min/30min With remote control