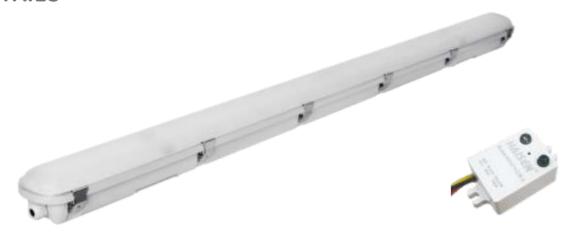

## **LED Tri-proof Batten Light with Sensor** | 36W

Motion+daylight sensor Detection area: 2.5-4 metres Hold on time: OFF/30s/10min/30min With remote control

### **APPLICATION**

Indoor and outdoor lighting, with IP65, it can be used at chick en farm, basement, car pariking, warehouses, corridors, outside of building, etc

### **SPECIFICATIONS**

| ERS-BR36W120S                                               |
|-------------------------------------------------------------|
| 1200X96X83                                                  |
| 36W                                                         |
| 5400lm                                                      |
| Daylight & Microwave Motion Sensor, Sensing distance 2.5–4m |
| AC220-240V, 50Hz                                            |
| PC                                                          |
| PC                                                          |
| Grey                                                        |
| stainless steel clips                                       |
| ERS driver (3 years warranty)                               |
| 150lm/w                                                     |
| SMD 2835                                                    |
| 3000K,4000K,5000K,5700K                                     |
| Ra > 80                                                     |
| > 0.9                                                       |
| 120°                                                        |
| IP65                                                        |
| -20°C~+45°C                                                 |
| 3 years                                                     |
|                                                             |