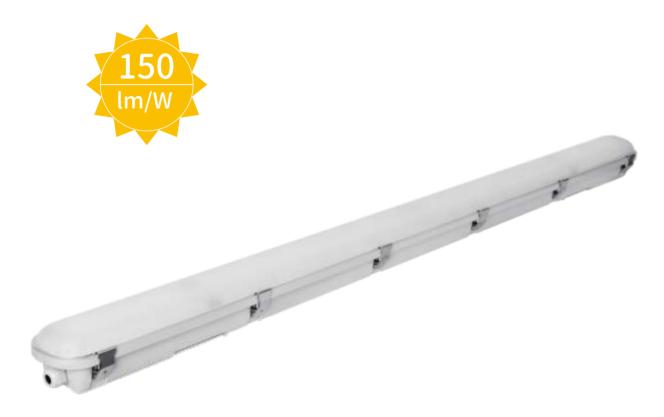

## **LED Tri-proof Batten Light with Sensor** | 36W

Motion+daylight sensor Detection area: 2.5-4 metres Hold on time: OFF/30s/10min/30min With remote control

### **SPECIFICATIONS**

| ERS-BR36W120S                                               |
|-------------------------------------------------------------|
| 1200X96X83                                                  |
| 36W                                                         |
| 5400lm                                                      |
| Daylight & Microwave Motion Sensor, Sensing distance 2.5–4m |
| AC220-240V, 50Hz                                            |
| PC                                                          |
| PC                                                          |
| Grey                                                        |
| stainless steel clips                                       |
| ERS driver (3 years warranty)                               |
| 150lm/w                                                     |
| SMD 2835                                                    |
| 3000K,4000K,5000K,5700K                                     |
| Ra > 80                                                     |
| > 0.9                                                       |
| 120°                                                        |
| IP65                                                        |
| -20°C~+45°C                                                 |
| 3 years                                                     |
|                                                             |