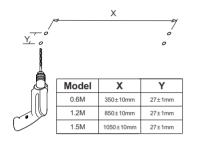

1. Switch off the power supply before installation.

2.Drill a 6mm hole.

3. According to the fixing hole centre, install expansion bolts and screws, install the bracket.

4. Unbuckle the clips, take out the diffuser.

5.Connect wires from lamp side: Install the terminal strip on the side, then connect wires ,L to L, N to N, GND to GND.

6.Connect wires from middle: Remove the terminal strip from side part, and install it to the middle, then connect wires,L to L, N to N, GND to GND.