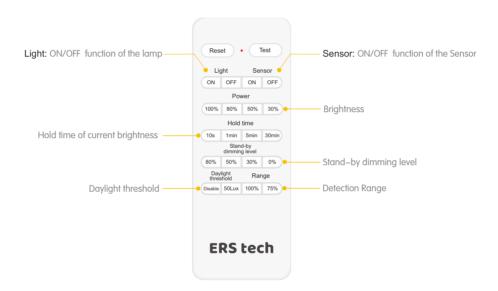

## **LED Tri-proof Batten Light with Sensor** | 36W

Motion+daylight sensor Detection area: 2.5-4 metres Hold on time: OFF/30s/10min/30min With remote control