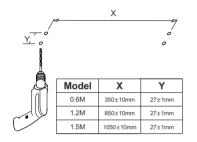

1. Switch off the power supply before installation.

2.Drill a 6mm hole.

3. According to the fixing hole centre, install expansion bolts and screws, install the bracket.

4. Unbuckle the clips, take out the diffuser.