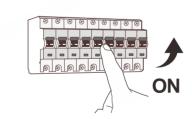

7.Close the luminaire.

8. Fix the luminaire with the brackets.

9. Switch off the power supply before installation.

10 Finish installation