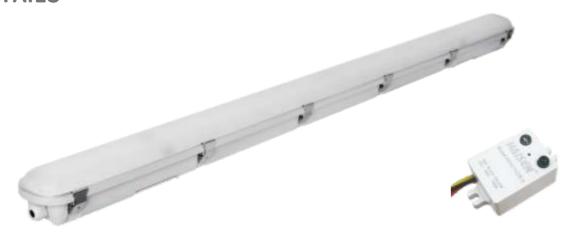

## **LED Tri-proof Batten Light with Sensor** | 20W

Motion+daylight sensor Detection area: 2.5-4 metres Hold on time: OFF/30s/10min/30min With remote control

#### **APPLICATION**

Indoor and outdoor lighting, with IP65, it can be used at chick en farm, basement, car pariking, warehouses, corridors, outside of building, etc

#### **SPECIFICATIONS**

| Item No.               | ERS-BR20W120S                                               |
|------------------------|-------------------------------------------------------------|
| Product Size (mm)      | 1200X96X83                                                  |
| Power                  | 20W                                                         |
| Lumen                  | 3000lm                                                      |
| Sensor                 | Daylight & Microwave Motion Sensor, Sensing distance 2.5–4m |
| Input Voltage          | AC220-240V, 50Hz                                            |
| Opal Diffuser Material | PC                                                          |
| Body Material          | PC                                                          |
| Body Colour            | Grey                                                        |
| Clips                  | stainless steel clips                                       |
| Driver Brand           | ERS driver (3 years warranty)                               |
| Efficiency             | 150lm/w                                                     |
| LED Type               | SMD 2835                                                    |
| ССТ                    | 3000K,4000K,5000K,5700K                                     |
| CRI                    | Ra > 80                                                     |
| Power Factor           | > 0.9                                                       |
| Beam Angle             | 120°                                                        |
| IP Rating              | IP65                                                        |
| Working Temperature    | -20°C~+45°C                                                 |
| Warranty               | 3 years                                                     |
|                        |                                                             |