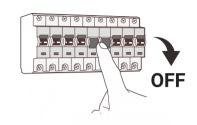

#### LED MANUNAL INSTRTION

- Installation should be done by registered electricians.
- Before replacing the driver, please switch off the power supply and wait until it cools down completely.
- 3 Never touch the working luminaire
- In any case of malfunction, switch off the power supply immediately, and do not try to repair it yourself.
- 6 Repairment should only be done by registered electricians or official service agent.

1. Switch off the power supply before installation.

2.Drill a 6mm hole.

3. According to the fixing hole centre, install expansion bolts and screws, install the bracket.

4. Unbuckle the clips, take out the diffuser.