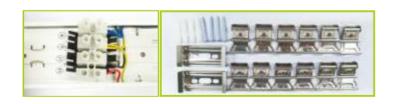

5.Connect wires from lamp side: Install the terminal strip on the side, then connect wires ,L to L, N to N, GND to GND.

6.Connect wires from middle: Remove the terminal strip from side part, and install it to the middle, then connect wires,L to L, N to N, GND to GND.