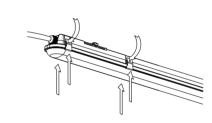

1. Switch off the power supply before installation.

2.Drill a 6mm hole.

3. According to the fixing hole centre, install expansion bolts and screws, install the bracket.

4. Unbuckle the clips, take out the diffuser.