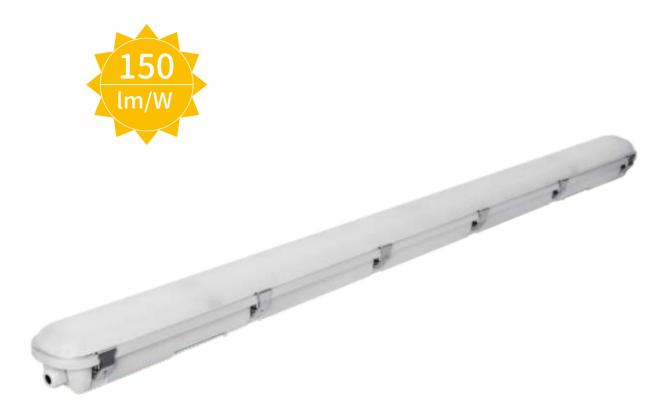

## **LED Tri-proof Batten Light with Sensor** | 20W

Motion+daylight sensor Detection area: 2.5-4 metres Hold on time: OFF/30s/10min/30min With remote control

#### **SPECIFICATIONS**

| Item No.               | ERS-BR20W120S                                               |
|------------------------|-------------------------------------------------------------|
| Product Size (mm)      | 1200X96X83                                                  |
| Power                  | 20W                                                         |
| Lumen                  | 3000lm                                                      |
| Sensor                 | Daylight & Microwave Motion Sensor, Sensing distance 2.5–4m |
| Input Voltage          | AC220-240V, 50Hz                                            |
| Opal Diffuser Material | PC                                                          |
| Body Material          | PC                                                          |
| Body Colour            | Grey                                                        |
| Clips                  | stainless steel clips                                       |
| Driver Brand           | ERS driver (3 years warranty)                               |
| Efficiency             | 150lm/w                                                     |
| LED Type               | SMD 2835                                                    |
| ССТ                    | 3000K,4000K,5000K,5700K                                     |
| CRI                    | Ra > 80                                                     |
| Power Factor           | > 0.9                                                       |
| Beam Angle             | 120°                                                        |
| IP Rating              | IP65                                                        |
| Working Temperature    | -20°C~+45°C                                                 |
| Warranty               | 3 years                                                     |
|                        |                                                             |