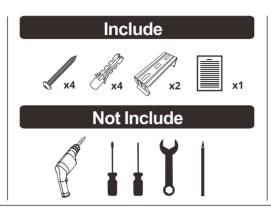

1. Switch off the power supply before installation.

2.Drill a 6mm hole.

3. According to the fixing hole centre, install expansion bolts and screws, install the bracket.

4. Unbuckle the clips, take out the diffuser.