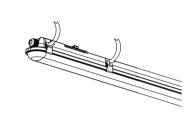

1. Switch off the power supply before installation.

2.Drill a 6mm hole.

3. According to the fixing hole centre, install expansion bolts and screws, install the bracket.

4. Unbuckle the clips, take out the diffuser.

7.Close the luminaire.

8. Fix the luminaire with the brackets.

9. Switch off the power supply before installation.

10 Finish installation