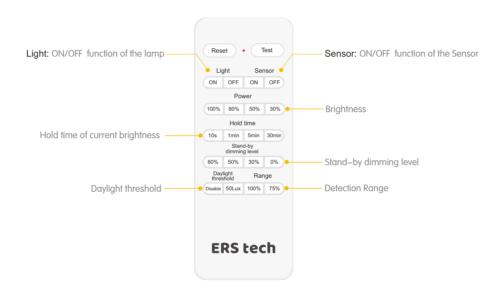

## **LED Tri-proof Batten Light with Sensor** | 20W

Motion+daylight sensor Detection area: 2.5-4 metres Hold on time: OFF/30s/10min/30min With remote control

#### **SPECIFICATIONS**

| Item No.               | ERS-BR20W120S                                               |
|------------------------|-------------------------------------------------------------|
| Product Size (mm)      | 1200X96X83                                                  |
| Power                  | 20W                                                         |
| Lumen                  | 3000lm                                                      |
| Sensor                 | Daylight & Microwave Motion Sensor, Sensing distance 2.5–4m |
| Input Voltage          | AC220-240V, 50Hz                                            |
| Opal Diffuser Material | PC                                                          |
| Body Material          | PC                                                          |
| Body Colour            | Grey                                                        |
| Clips                  | stainless steel clips                                       |
| Driver Brand           | ERS driver (3 years warranty)                               |
| Efficiency             | 150lm/w                                                     |
| LED Type               | SMD 2835                                                    |
| ССТ                    | 3000K,4000K,5000K,5700K                                     |
| CRI                    | Ra > 80                                                     |
| Power Factor           | > 0.9                                                       |
| Beam Angle             | 120°                                                        |
| IP Rating              | IP65                                                        |
| Working Temperature    | -20°C~+45°C                                                 |
| Warranty               | 3 years                                                     |
|                        |                                                             |