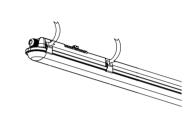

1. Switch off the power supply before installation.

2.Drill a 6mm hole.

3. According to the fixing hole centre, install expansion bolts and screws, install the bracket.

4. Unbuckle the clips, take out the diffuser.

5.Connect wires from lamp side: Install the terminal strip on the side, then connect wires ,L to L, N to N, GND to GND.

6.Connect wires from middle: Remove the terminal strip from side part, and install it to the middle, then connect wires,L to L, N to N, GND to GND.