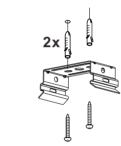

1. Switch off the power supply before installation.

2.Drill a 6mm hole.

3. According to the fixing hole centre, install expansion bolts and screws, install the bracket.

4. Unbuckle the clips, take out the diffuser.