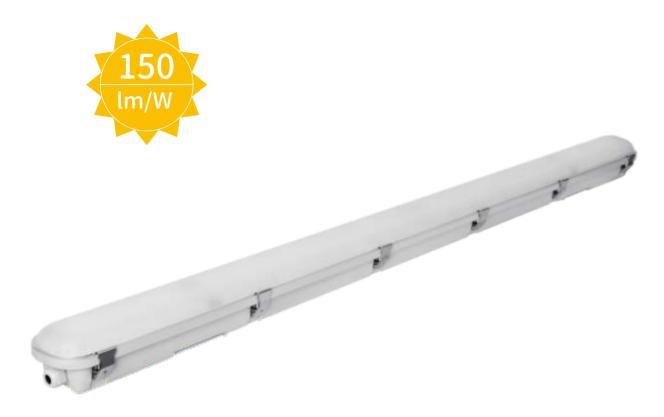

## **LED Tri-proof Batten Light with Sensor** | **18W**

Motion+daylight sensor Detection area: 2.5-4 metres Hold on time: OFF/30s/10min/30min With remote control

### **SPECIFICATIONS**

| ERS-BR18W60S                                                |
|-------------------------------------------------------------|
| 600X96X83                                                   |
| 18W                                                         |
| 2700lm                                                      |
| Daylight & Microwave Motion Sensor, Sensing distance 2.5–4m |
| AC220-240V, 50Hz                                            |
| PC                                                          |
| PC                                                          |
| Grey                                                        |
| stainless steel clips                                       |
| ERS driver (3 years warranty)                               |
| 150lm/w                                                     |
| SMD 2835                                                    |
| 3000K,4000K,5000K,5700K                                     |
| Ra > 80                                                     |
| > 0.9                                                       |
| 120°                                                        |
| IP65                                                        |
| -20°C~+45°C                                                 |
| 3 years                                                     |
|                                                             |