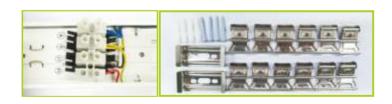

5.Connect wires from lamp side: Install the terminal strip on the side, then connect wires ,L to L, N to N, GND to GND.

6.Connect wires from middle: Remove the terminal strip from side part, and install it to the middle, then connect wires,L to L, N to N, GND to GND.