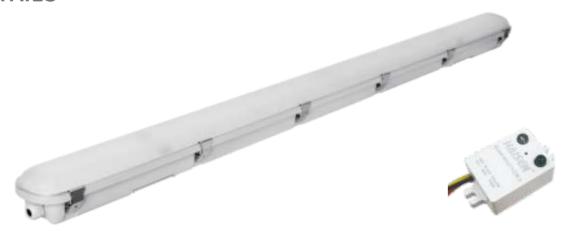

o GND.



7.Close the luminaire.



8. Fix the luminaire with the brackets.



9. Switch off the power supply before installation.



10 Finish installation

# Shenzhen ERS Technology Factory Add: C209, Boohuasen International Center, Qianjin Second

Road, Xixiang Town, Bao'an District,Shenzhen, China

Warehouse Add: 57 Tarnard Dr, Braeside VIC 3195

Tel: 048 470 3010

















#### **PACKING**

| Item No.         | ERS-BR12/18W60S |
|------------------|-----------------|
| Carton Size (mm) | 612X210X267     |
| N.W.(KG)         | 3.08            |
| G.W. (KG)        | 4.08            |
| QTY/CTN          | 6               |

Road, Xixiang Town, Bao'an District, Shenzhen, China

Warehouse Add: 57 Tamard Dr, Braeside VIC 3195

**Tel:** 048 470 3010

















#### **DETAILS**







### **Shenzhen ERS Technology**

Factory Add: C209, Baohuasen International Center, Qianjin Second Road, Xixiang Town, Bao'an District, Shenzhen, China Warehouse Add: 57 Tamard Dr, Braeside VIC 3195

**Tel:** 048 470 3010