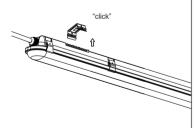

7.Close the luminaire.

8. Fix the luminaire with the brackets.

9. Switch off the power supply before installation.

10 Finish installation