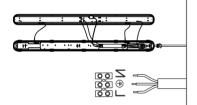

5.Connect wires from lamp side: Install the terminal strip on the side, then connect wires ,L to L, N to N, GND to GND.

6.Connect wires from middle: Remove the terminal strip from side part, and install it to the middle, then connect wires,L to L, N to N, GND to GND.