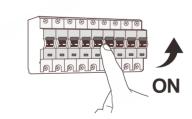

1. Switch off the power supply before installation.

2.Drill a 6mm hole.

3. According to the fixing hole centre, install expansion bolts and screws, install the bracket.

4. Unbuckle the clips, take out the diffuser.

7.Close the luminaire.

8. Fix the luminaire with the brackets.

9. Switch off the power supply before installation.

10 Finish installation