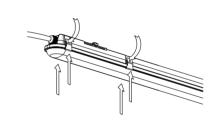

1. Switch off the power supply before installation.

2.Drill a 6mm hole.

3. According to the fixing hole centre, install expansion bolts and screws, install the bracket.

4. Unbuckle the clips, take out the diffuser.

5.Connect wires from lamp side: Install the terminal strip on the side, then connect wires ,L to L, N to N, GND to GND.

6.Connect wires from middle: Remove the terminal strip from side part, and install it to the middle, then connect wires,L to L, N to N, GND to GND.