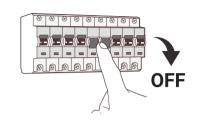

1. Switch off the power supply before installation.

2.Drill a 6mm hole.

3. According to the fixing hole centre, install expansion bolts and screws, install the bracket.

4. Unbuckle the clips, take out the diffuser.