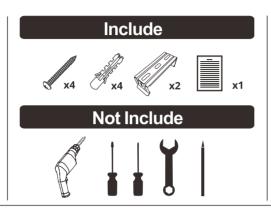

1. Switch off the power supply before installation.

2.Drill a 6mm hole.

3. According to the fixing hole centre, install expansion bolts and screws, install the bracket.

4. Unbuckle the clips, take out the diffuser.

5.Connect wires from lamp side: Install the terminal strip on the side, then connect wires ,L to L, N to N, GND to GND.

6.Connect wires from middle: Remove the terminal strip from side part, and install it to the middle, then connect wires,L to L, N to N, GND to GND.

7.Close the luminaire.

8. Fix the luminaire with the brackets.

9. Switch off the power supply before installation.

10 Finish installation