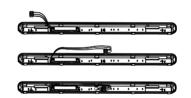

7.Close the luminaire.

8. Fix the luminaire with the brackets.

9. Switch off the power supply before installation.

10 Finish installation