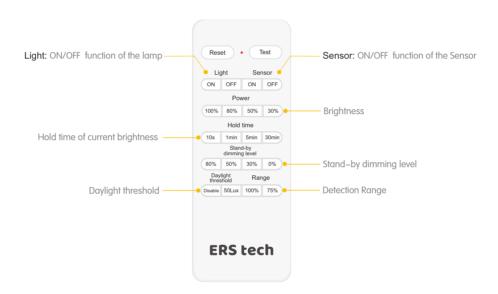

## **LED Tri-proof Batten Light with Sensor** | **18W**

Motion+daylight sensor Detection area: 2.5-4 metres Hold on time: OFF/30s/10min/30min With remote control