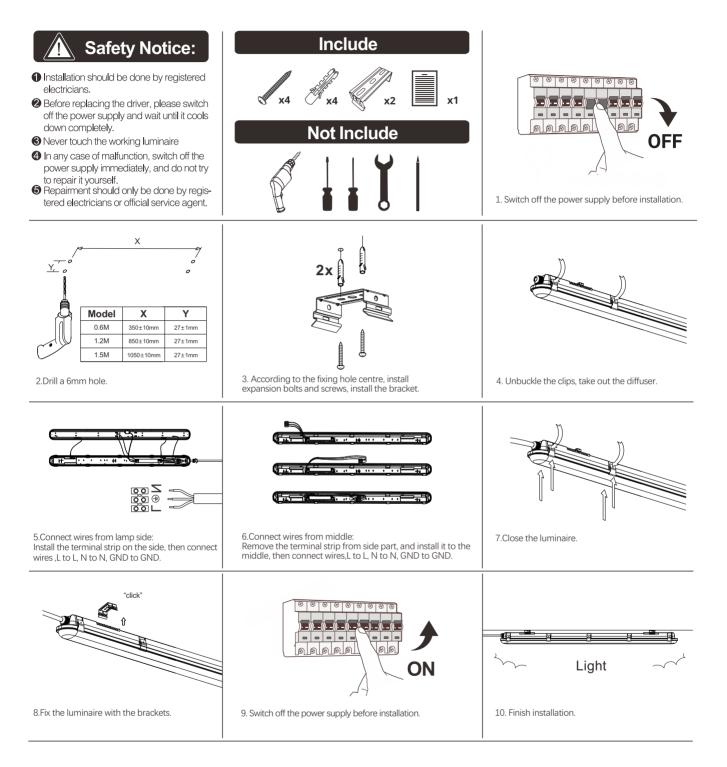

K                                     |
| CRI                    | Ra > 80                                                     |
| Power Factor           | > 0.9                                                       |
| Beam Angle             | 120°                                                        |
| IP Rating              | IP65                                                        |
| Working Temperature    | -20°C~+45°C                                                 |
| Warranty               | 3 years                                                     |

#### Shenzhen ERS Technology

Factory Add: C209, Baohuasen International Center, Qianjin Second Road, Xixiang Town, Bao'an District,Shenzhen, China Warehouse Add: 57 Tamard Dr, Braeside VIC 3195





# LED MANUNAL INSTRTION



#### Shenzhen ERS Technology

Factory Add: C209, Baohuasen International Center, Qianjin Second Road, Xixiang Town, Bao'an District, Shenzhen, China Warehouse Add: 57 Tarnard Dr, Braeside VIC 3195





### PACKING

| Item No.         | ERS-BR16/20/24/36/40W120S |
|------------------|---------------------------|
| Carton Size (mm) | 1212X210X267              |
| N.W.(KG)         | 7                         |
| G.W. (KG)        | 8.9                       |
| QTY/CTN          | 6                         |

#### **Shenzhen ERS Technology**

Factory Add: C209, Baohuasen International Center, Qianjin Second Road, Xixiang Town, Bao'an District,Shenzhen, China Warehouse Add: 57 Tarnard Dr, Braeside VIC 3195





# DETAILS





#### **Shenzhen ERS Technology**

Factory Add: C209, Baohuasen Inter