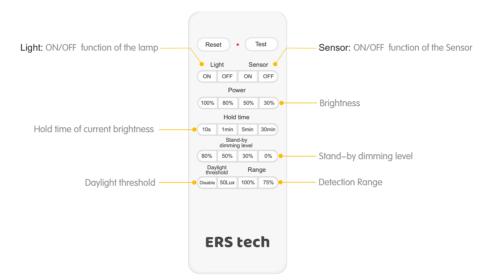

ouse Add: 57 Tamard Dr, Braeside VIC 3195





# LED MANUNAL INSTRTION



#### Shenzhen ERS Technology

Factory Add: C209, Baohuasen International Center, Qianjin Second Road, Xixiang Town, Bao'an District, Shenzhen, China Warehouse Add: 57 Tarnard Dr, Braeside VIC 3195





### PACKING

| Item No.         | ERS-BR16/20/24/36/40W120S |
|------------------|---------------------------|
| Carton Size (mm) | 1212X210X267              |
| N.W.(KG)         | 7                         |
| G.W. (KG)        | 8.9                       |
| QTY/CTN          | 6                         |

#### **Shenzhen ERS Technology**

Factory Add: C209, Baohuasen International Center, Qianjin Second Road, Xixiang Town, Bao'an District,Shenzhen, China Warehouse Add: 57 Tarnard Dr, Braeside VIC 3195





# DETAILS





#### **Shenzhen ERS Technology**

Factory Add: C209, Baohuasen International Center, Qianjin Second Road, Xixiang Town, Bao'an District,Shenzhen, China Warehouse Add: 57 Tamard Dr, Braeside VIC 3195