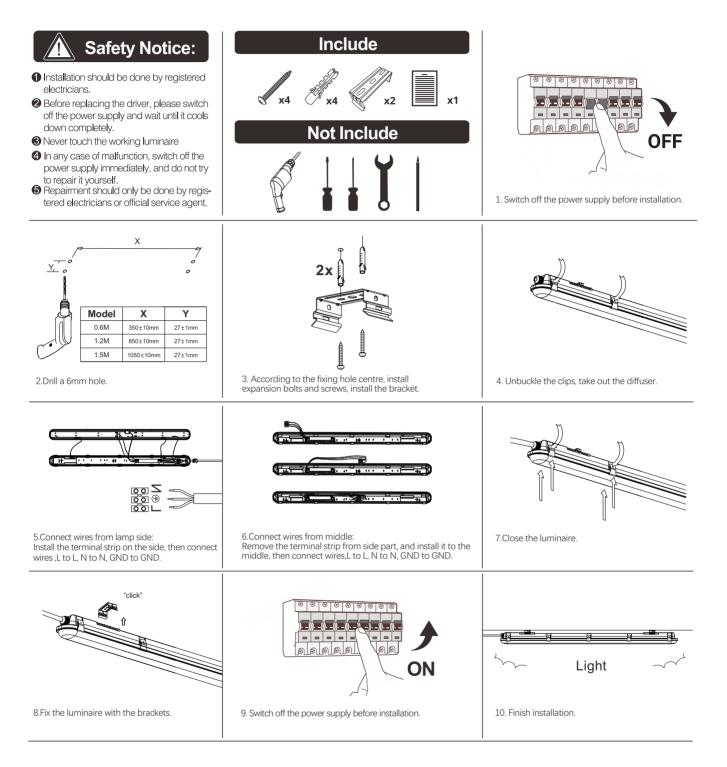

K                                     |
| CRI                    | Ra > 80                                                     |
| Power Factor           | > 0.9                                                       |
| Beam Angle             | 120°                                                        |
| IP Rating              | IP65                                                        |
| Working Temperature    | −20°C~+45°C                                                 |
| Warranty               | 3 years                                                     |

#### Shenzhen ERS Technology

Factory Add: C209, Baohuasen International Center, Qianjin Second Road, Xixiang Town, Bao'an District,Shenzhen, China Warehouse Add: 57 Tamard Dr, Braeside VIC 3195





# LED MANUNAL INSTRTION



#### Shenzhen ERS Technology

Factory Add: C209, Baohuasen International Center, Qianjin Second Road, Xixiang Town, Bao'an District, Shenzhen, China Warehouse Add: 57 Tarnard Dr, Braeside VIC 3195





### PACKING

| Item No.         | ERS-BR12/18W60S |
|------------------|-----------------|
| Carton Size (mm) | 612X210X267     |
| N.W.(KG)         | 3.08            |
| G.W. (KG)        | 4.08            |
| QTY/CTN          | 6               |

#### Shenzhen ERS Technology

Factory Add: C209, Baohuasen International Center, Qianjin Second Road, Xixiang Town, Bao'an District,Shenzhen, China Warehouse Add: 57 Tarnard Dr, Braeside VIC 3195





# DETAILS





#### **Shenzhen ERS Technology**

Factory Add: C209, Baohuasen International Center, Qianjin Second Road, Xixiang Town, Bao'an Distr