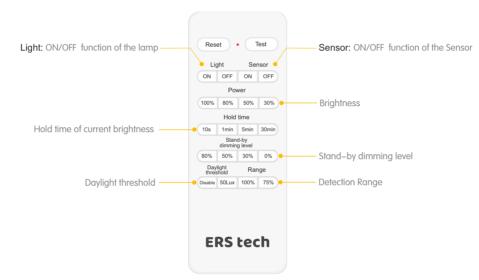

Second Road, Xixiang Town, Bao'an District,Shenzhen, China Warehouse Add: 57 Tamard Dr, Braeside VIC 3195





# LED MANUNAL INSTRTION



#### Shenzhen ERS Technology

Factory Add: C209, Baohuasen International Center, Qianjin Second Road, Xixiang Town, Bao'an District, Shenzhen, China Warehouse Add: 57 Tarnard Dr, Braeside VIC 3195





### PACKING

| Item No.         | ERS-BR12/18W60S |
|------------------|-----------------|
| Carton Size (mm) | 612X210X267     |
| N.W.(KG)         | 3.08            |
| G.W. (KG)        | 4.08            |
| QTY/CTN          | 6               |

#### Shenzhen ERS Technology

Factory Add: C209, Baohuasen International Center, Qianjin Second Road, Xixiang Town, Bao'an District,Shenzhen, China Warehouse Add: 57 Tarnard Dr, Braeside VIC 3195





# DETAILS





#### **Shenzhen ERS Technology**

Factory Add: C209, Baohuasen International Center, Qianjin Second Road, Xixiang Town, Bao'an District,Shenzhen, China Warehouse Add: 57 Tamard Dr, Braeside VIC 3195